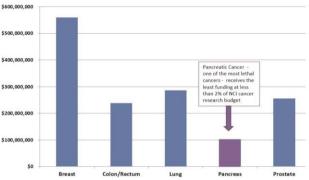

## **Five-Year Survival Statistics**

> At a Glance

More people die from
Pancreatic cancer now than
breast cancer. Pancreatic

Cancer is third leading cause of cancer deaths in the United States and is anticipated to become the second by 2020.