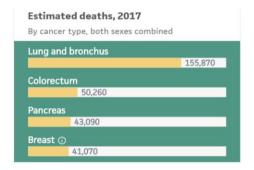

## **Five-Year Survival Statistics**

> At a Glance

More people die from
Pancreatic cancer now than
breast cancer. Pancreatic

Cancer is third leading cause of cancer deaths in the United States and is anticipated to become the second by 2020.