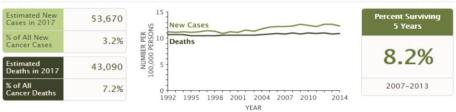

53,670 New Diagnoses

3 out of 4
die within
1 Year of
diagnosis

5-year survival rate only 8.2%

Continues to be the only major cancer with a survival rate in the single digits!

Lifetime risk for Pancreatic cancer

1 in 67

Pancreatic Cancer accounts for 3.2% of

all cancers & 7.2% of all cancer deaths

<sup>\*</sup> Data obtained from <a href="http://seer.cancer.gov/statfacts">http://seer.cancer.gov/statfacts</a>, American Cancer Society, the National Cancer Institute's Annual Report to the Nation 1975-2011; www.cancer.gov