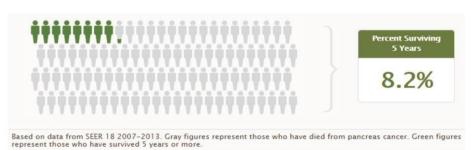

 92% of pancreatic cancer patients die within 5 years from their diagnosis; a statistic largely unchanged in the past 40 years.

 Pancreatic cancer is the only one of the top 5 cancer killers that still has a 5-year survival rate in the single digits.

 However, during the same 40-year timeframe, the survival rate for all forms of cancer has risen from 49% to 67%, and some cancer survival rates are now 90% or above.

Pancreatic Cancer continues to be the least funded of all major cancers.